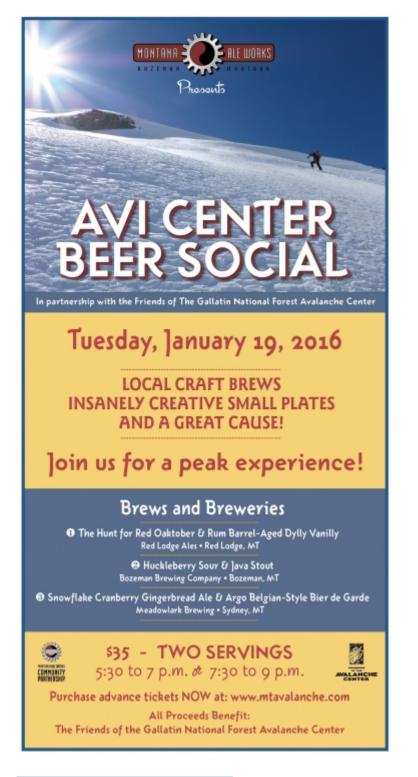

## MONTANA ALE WORKS

Tuesday, January 19

\$35.00/person includes small-plate fare and beer tasting

Join **The Friends of the Avalanche Center** and local Montana Breweries for locally crafted beer and delicious small-plate pairing specially prepared for a fun night of tasty cuisine, smooth drinks, and lively conversation.

All proceeds benefit The Friends of the Avalanche Center.

TICKETS: https://www.ticketriver.com/event/18542

**Forecast link:** <u>GNFAC Avalanche Forecast for Thu Jan 7, 2016GNFAC Avalanche Forecast for Fri Jan 8, 2016</u> GNFAC Avalanche Forecast for Tue Jan 12, 2016GNFAC Avalanche Forecast for Thu Jan 14, 2016GNFAC Avalanche Advisory for Fri Jan 15, 2016GNFAC Avalanche Advisory for Tue Jan 19, 2016 No Region, 2016-01-04