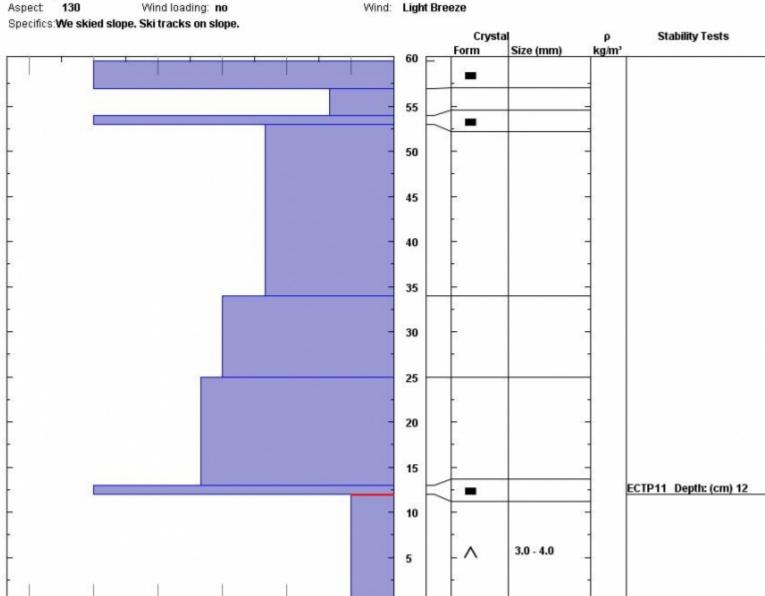

Snow Pit Profile
Saddle Peak

Observer: Mark Staples

Thu Dec 11 12:00:00 MST 2014 Co-ord: 45.79310 N 110.93196 W

Bridger, MT Co-ord: 45 Elevation (ft) 8425 Slope: 36 Stability on similar slopes:

Air Temperature: C Sky Cover: sky < 2/8 covered

Precipitation: None Wind: Light Breeze Stability Test Notes:

54-57: sor 0-12: Prob some bon

Layer note

I K P 1F 4F F 0

Notes: In 3 out of 5 locations we had ECTs propagate. All on facets near the ground. The facets at ground are starting to round and bond to each other j little. Still weak though.

Advisory Region Bridger Range

Forecast link: GNFAC Avalanche Advisory for Fri Dec 12, 2014

Bridger Range, 2014-12-11