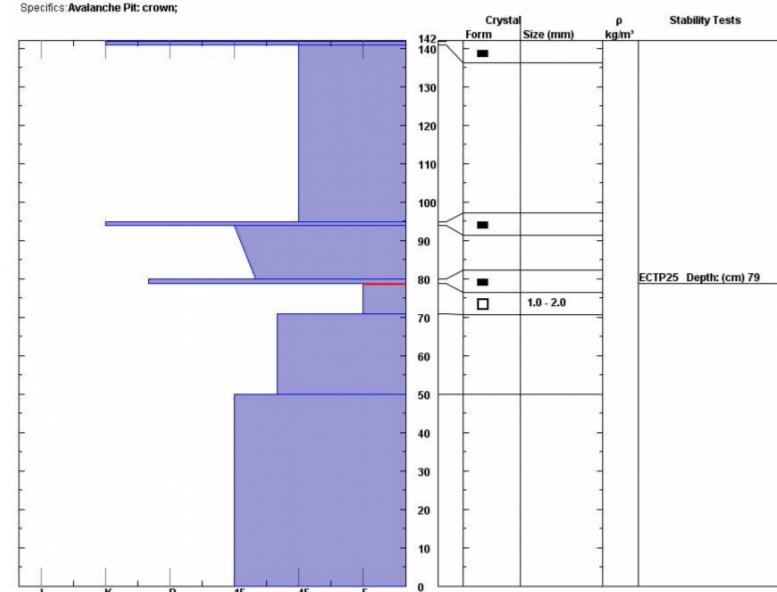

Snow Pit Profile

Observer: Mark Staples

Stability on similar slopes: Poor

Stability Test Notes:

Layer note 71-79: Pro

Sheep Basin Entrance

Thu Feb 07 17:00:00 MST 2013

Air Temperature: C Sky Cover: Clear

Beartooth, MT Co-ord: 45.02825 N 109.94807 W Elevation (ft) 8450 Slope: 30

Precipitation: None

Elevation (ft) 8450 Slope: 30 Aspect: 195 Wind loading:

Wind: Calm

I K P 1F 4F F U

Notes: Adjacent to a remotely triggered avalanche about 3 days ago. Pit location has a snowpack deeper than where the avalanche occurred and face that avalanched are weaker and larger.