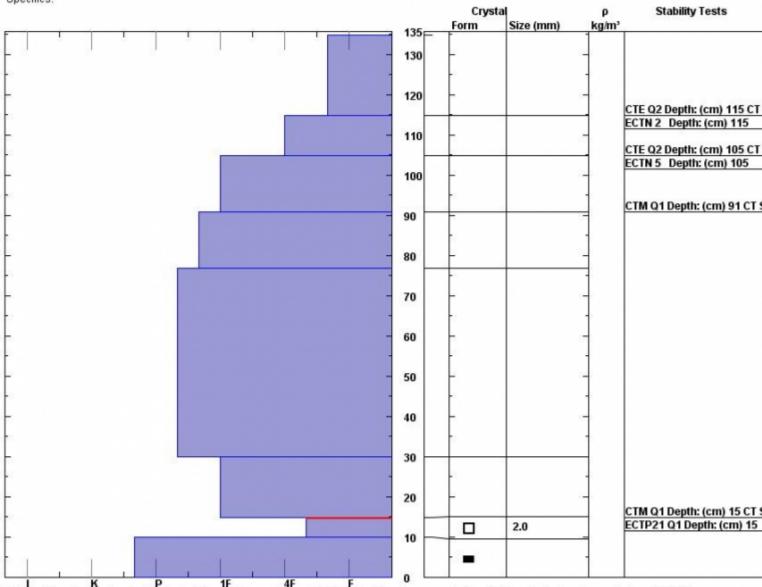

Snow Pit Profile Martys Slope Beartooth, MT Elevation (ft) 9300 Aspect: 200 Specifics: Observer: Doug Chabot Mon Dec 17 13:00:00 MST 2012 Co-ord: 45.04159 N 109.94267 W Slope: 33 Wind loading: yes Stability on similar slopes: Fair Air Temperature: C Sky Cover: sky 8/8 covered Precipitation: Snow - 5 cm/hr Wind: W Moderate

HS135 Stability Test Notes: Layer note 10-15: Pro

Notes: This slope gets wind drifted, yet is reliably weak too. This location is not representative of all south facing slopes, but certainly thinner ones.