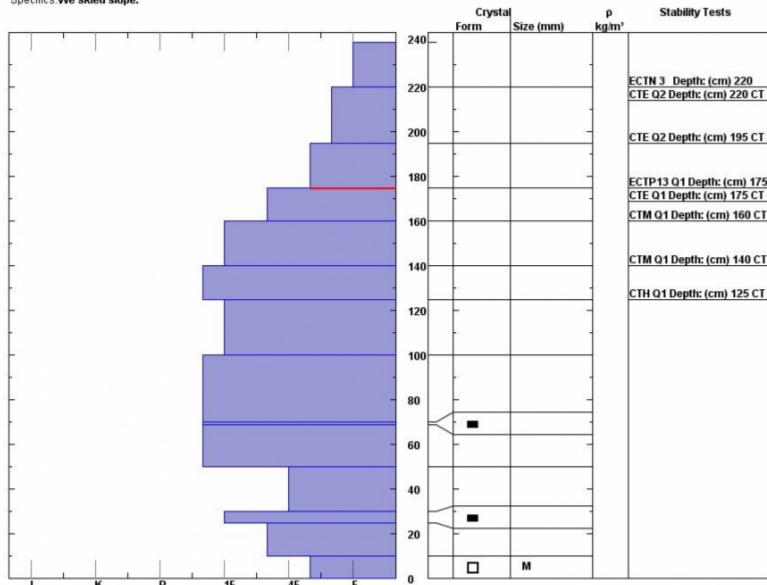

Snow Pit Profile
Rasta Chutes
Beartooth, MT

Elevation (ft) 9900

Observer: Doug Chabot Mon Dec 17 10:15:00 MST 2012

Co-ord: 45.07123 N 109.94593 W

Slope: 32

Aspect: 200 Wind loading: yes Specifics: We skied slope. Stability on similar slopes: Good

HS240

Stability Test Notes:

Layer note

175-195: F

Air Temperature: C

Sky Cover: sky 8/8 covered Precipitation: Snow - 2 cm/hr

Wind: W Moderate

I K P 1F 4F F
Notes: Dug to the ground. Facets were still moist and did not break. stability looks good a I imagine the Fx at 175cm will not last long. Video of snowp
You Tube.