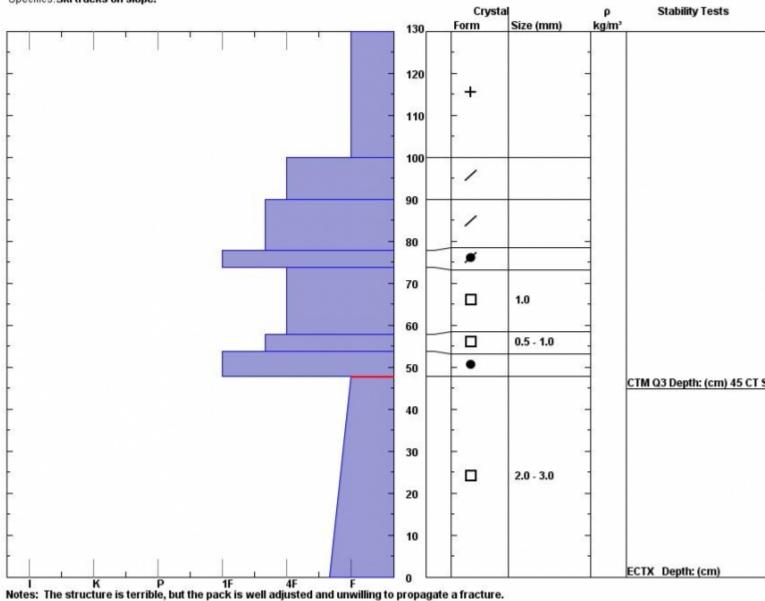

Snow Pit Profile Observer: Eric Knoff Stability on similar slopes: Fair Stability Test Notes: Layer note Trapper Creek Sun Feb 12 23:06:00 MST 2012 Air Temperature: -3 F 0-48: Prob Sky Cover: sky 3/8 to 4/8 covered Southern Madison Range Co-ord: N W Elevation (ft) 9600 Slope: 25 Precipitation: Wind loading: no Wind: W Light Breeze Aspect: 40 Specifics: Ski tracks on slope.

Notes: The structure is terrible, but the pack is well adjusted and unwilling to propagate a fractur

Advisory Region Southern Madison

**Forecast link:** GNFAC Avalanche Advisory for Mon Feb 13, 2012GNFAC Avalanche Forecast for Tue Feb 14, 2012GNFAC Avalanche Forecast for Wed Feb 15, 2012