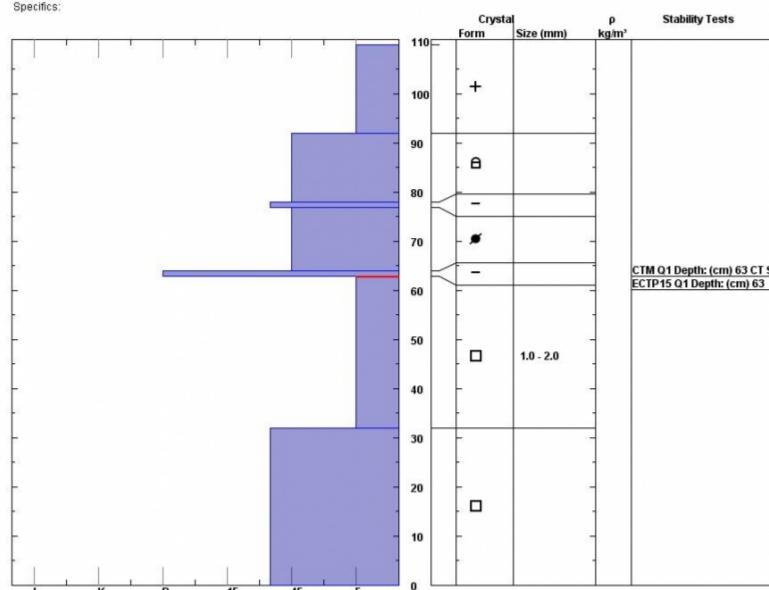

Snow Pit Profile Observer: Eric Knoff Stability on similar slopes: Fair Stability Test Notes: Layer note Cabin Creek Sat Jan 14 11:18:00 MST 2012 Air Temperature: -6.8 F 32-63: Pro Southern Madions Range Co-ord: 44.88852 N 111.18284 W Sky Cover: Clear Elevation (ft) 9334 Slope: 30 Precipitation: Aspect: 70 Wind loading: no Wind: SW Light Breeze Specifics:

I K P 1F 4F F
Notes: Not much of a slab, but plenty of weak snow. If this area receives .5-1 inch of SWE I expect natural activity to occurr.

Advisory Region Southern Madison

Forecast link: GNFAC Avalanche Advisory for Mon Jan 16, 2012