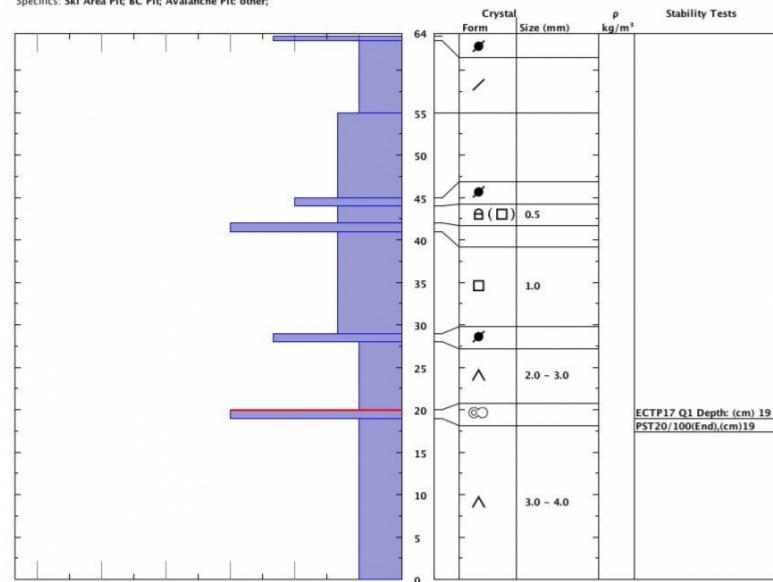

Snow Pit Profile Observer: Mark Staples Stability on similar slopes: Poor Stability Test Notes: Layer note 55-63.5: 5 LoneMtn-Obsidian Thu Dec 08 12:00:00 MST 2011 Air Temperature: C Madison, MT Co-ord: 45.28855 N 111.44382 W Sky Cover: Clear 19-20: Pro Elevation (ft) 9120 Slope: 31 Precipitation: Aspect: 30 Wind loading: no Wind: Calm

Specifics: Ski Area Pit; BC Pit; Avalanche Pit: other;

I K P 1F 4F F

Notes: Pit dug at Moonlight Basin Ski Area following intitial avalanche control work. For a video of the pst from this pit visit: http://www.youtube.com =N6b4dz\_97sc&feature=channel\_video\_title

**Advisory Region** Northern Madison

Forecast link: GNFAC Avalanche Advisory for Fri Dec 9, 2011GNFAC Avalanche Forecast for Mon Dec 12, 2011

Northern Madison, 2011-12-08