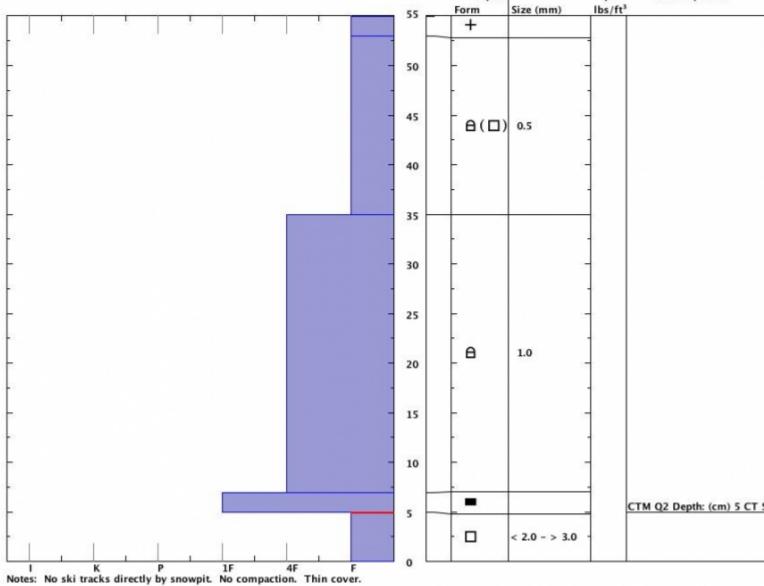

|                      |                                                                     |                                                                                                                | Layer not                                                                                                        |
|----------------------|---------------------------------------------------------------------|----------------------------------------------------------------------------------------------------------------|------------------------------------------------------------------------------------------------------------------|
| 20 23:50:00 MST 2011 | Air Temperature: 20 F                                               | Stability Test Notes:                                                                                          | 0-5: Prot                                                                                                        |
| NW                   | Sky Cover: Clear                                                    | 5: Under crust                                                                                                 |                                                                                                                  |
| 36                   | Precipitation: None                                                 |                                                                                                                |                                                                                                                  |
| ding: no             | Wind: SW Light Breeze                                               |                                                                                                                |                                                                                                                  |
|                      | Wind: SW Light Breeze                                               |                                                                                                                |                                                                                                                  |
|                      | Crystal                                                             | ρ Stabil                                                                                                       | ity Tests                                                                                                        |
| 3                    | 7 20 23:50:00 MST 2011<br>N W<br>36<br>Iding: no<br>racks on slope. | N W Sky Cover: Clear<br>36 Precipitation: None<br>ding: no Wind: SW Light Breeze<br>racks on slope.<br>Crystal | N W Sky Cover: Clear 5: Under crust   36 Precipitation: None   ading: no Wind: SW Light Breeze   racks on slope. |