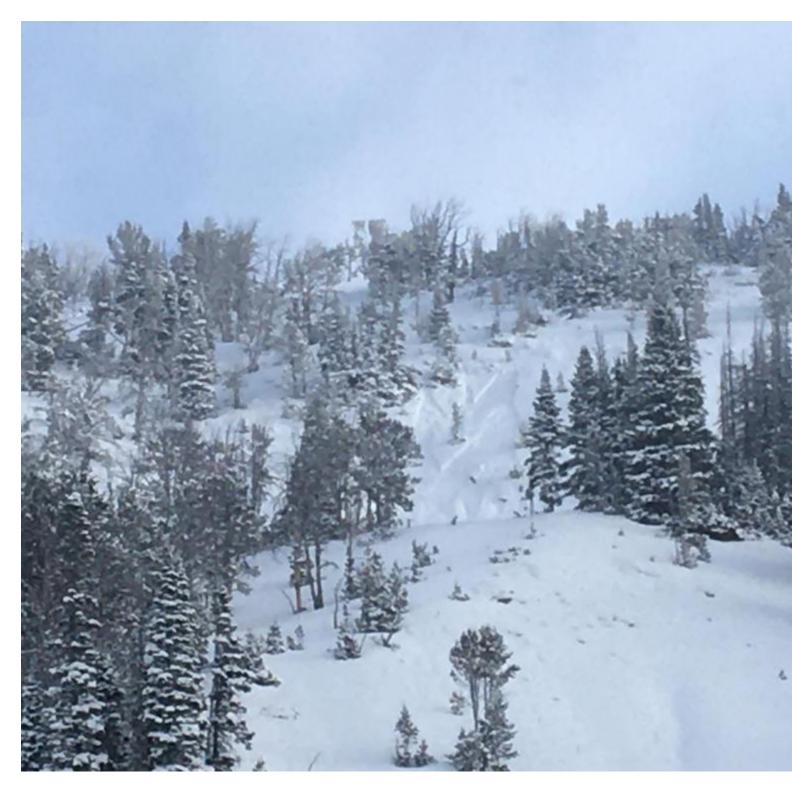

We observed a cluster of relatively small, loose snow avalanches in the Tyler's Slide area of Beehive Basin. We don't have the recipe for slab avalanches... yet. Wind-loading and/ or new snow could tip the scales. Both are coming this week and next, so stay heads-up! Photo: GNFAC